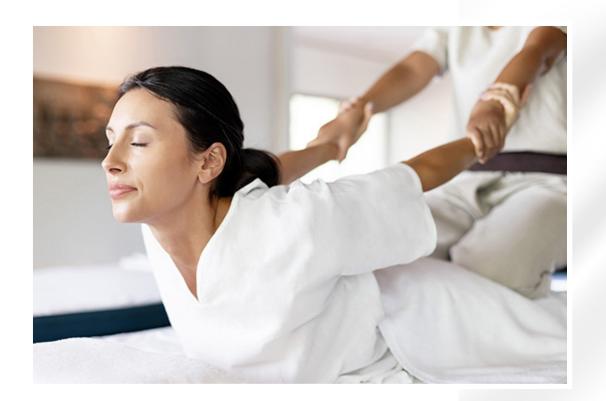

# TRADITIONAL THAI MASSAGE

This ancient art of Thai massage combines authentic therapeutic techniques and gentle stretching to release tension, improve flexibility and promote deep relaxation.

Performed through your clothes, this timeless tradition will rejuvenate your full body and mind, making it a cherished part of Thai culture.