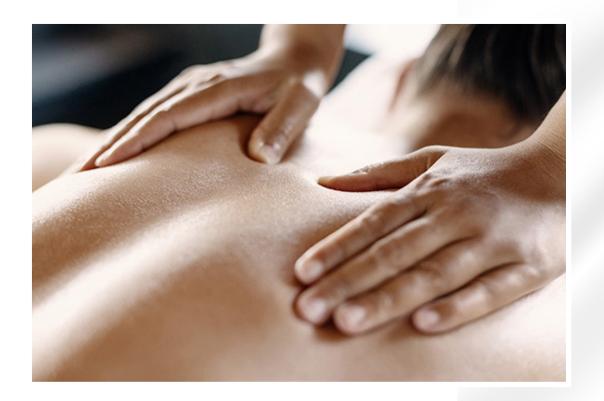

#### ENERGY REBALANCE MASSAGE

Combining Thai, Swedish and Sports massage techniques, this soothing treatment effectively releases tension and allows knots and deep tissues to soften and relax.

Enhance your overall well-being and allow our knowledgeable therapists to customise your treatment to suit your needs, ensuring a personalised experience.