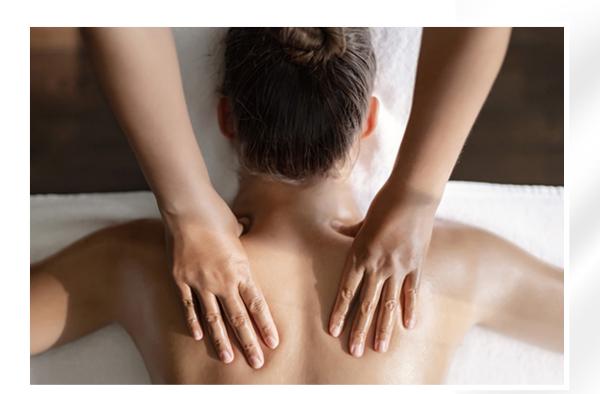

# CANDLE MASSAGE

Indulge in this soothing experience using calming, warm oils and natural ingredients including shea and cocoa butters to melt away tension and nourish your body.

Calming essential oils are drizzled over your skin to penetrate deeper; leaving your entire body feeling hydrated, silky and smooth.

# BACK, NECK & SHOULDER MASSAGE

This focussed spa treatment helps to relieve tension in your back, neck and shoulder areas. Relax into this massage and enjoy an unwinding escape from daily life.

Your therapist will target specific muscle knots and areas of tension in the upper back region, leaving you refreshed and rejuvenated.